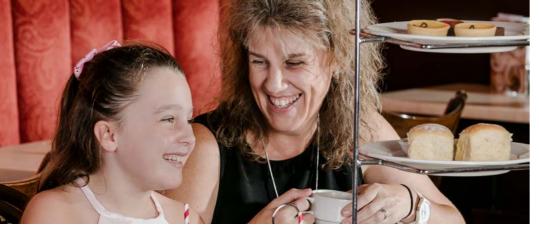

### High Tea

High Tea

30<sup>00</sup> per person a selection of ribbon sandwiches, mini sausage roll and mini quiche, together with a scone with jam & cream and an assortment of petite sweets, served with Shingle Inn's famous Lime Mint Julep and your choice of tea or coffee

Kid's High Tea 12<sup>50</sup> per child a mini sausage roll with tomato sauce and a ham sandwich, together with a Spotty Cookie, marshmallow stick and kid's milkshake or kids fluffy

8 00

4 50

1 00

6 20

7 <sup>90</sup>