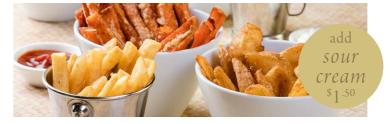

#### CHIPS & WEDGES

| <b>bowl of chips</b><br>crispy beer-battered chips with Cajun & rosemary salt, with    | add<br>1 tomato sauce | 8 20                               |
|----------------------------------------------------------------------------------------|-----------------------|------------------------------------|
| <b>bowl of wedges</b> A New Recipe served with sour cream                              | add                   | 9 <sup>50</sup>                    |
| side of sweet potato chips<br>side of beer-battered chips<br>with cajun & rosmary salt | add<br>add            | 6 <sup>20</sup><br>3 <sup>90</sup> |
| side of wedges <b>*</b> New Recipe                                                     | add                   | 5 <sup>90</sup>                    |