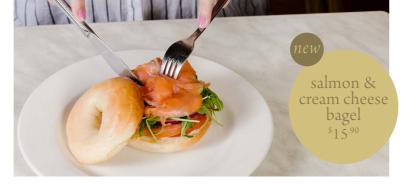

#### GOURMET SANDWICHES Served with a garnish salad

| Chicken, Avocado & Camembert<br>with chilli mango mayo on your choice of bread<br>Popular choice: add bacon (1 rasher)<br>Upgrade to Turkish bread                               | add    | 15 <sup>90</sup><br>2 <sup>60</sup> |
|----------------------------------------------------------------------------------------------------------------------------------------------------------------------------------|--------|-------------------------------------|
| <b>New York Club</b><br>chicken, bacon, fried egg, lettuce, tomato and mayonnaise or<br>choice of toasted bread                                                                  | n your | 16 <sup>90</sup>                    |
| Smoked Salmon & Cream Cheese Bagel<br>with rocket, tomato, cucumber & red onion                                                                                                  |        | 15 90                               |
| B.L.T.                                                                                                                                                                           |        | 14 00                               |
| bacon, lettuce and tomato on your choice of toasted bread <b>Popular choice: add avocado</b>                                                                                     | add    | 3 20                                |
| <b>Gourmet Steak Sandwich</b><br>tender steak on toasted Turkish bread, with tomato, rocket, mild mustard<br>sauce and caramelised onion relish, served with beer-battered chips |        |                                     |
| Classic Salad Sandwich ♥<br>with lettuce, carrot, red onion, tomato, beetroot & cucumber<br>on your choice of bread                                                              |        | 13 90                               |
| <b>gourmet breads (fresh or toasted)</b><br>seeded bread, Turkish bread or as a wrap                                                                                             | add    | 2 <sup>20</sup>                     |
| gluten free bread (toasted) $\oslash$                                                                                                                                            | add    | 2 50                                |
|                                                                                                                                                                                  |        |                                     |