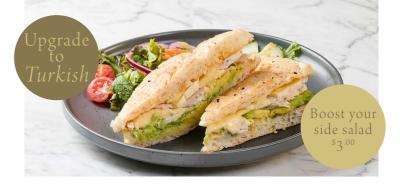

#### GOURMET SANDWICHES Served with a garnish salad

| Chicken, Avocado & Camembert<br>with chilli mango mayo on your choice of bread<br>Popular choice: add bacon (1 rasher)<br>Upgrade to Turkish bread                               | add    | 15 <sup>90</sup><br>2 <sup>60</sup> |
|----------------------------------------------------------------------------------------------------------------------------------------------------------------------------------|--------|-------------------------------------|
| <b>New York Club</b><br>chicken, bacon, fried egg, lettuce, tomato and mayonnaise or<br>choice of toasted bread                                                                  | n your | 16 <sup>90</sup>                    |
| Smoked Salmon & Cream Cheese Bagel<br>with rocket, tomato, cucumber & red onion                                                                                                  |        | 15 90                               |
| B.L.T.                                                                                                                                                                           |        | 14 00                               |
| bacon, lettuce and tomato on your choice of toasted bread <b>Popular choice: add avocado</b>                                                                                     | add    | 3 20                                |
| <b>Gourmet Steak Sandwich</b><br>tender steak on toasted Turkish bread, with tomato, rocket, mild mustard<br>sauce and caramelised onion relish, served with beer-battered chips |        |                                     |
| Classic Salad Sandwich ♥<br>with lettuce, carrot, red onion, tomato, beetroot & cucumber<br>on your choice of bread                                                              |        | 13 90                               |
| <b>gourmet breads (fresh or toasted)</b><br>seeded bread, Turkish bread or as a wrap                                                                                             | add    | 2 <sup>20</sup>                     |
| gluten free bread (toasted) $\oslash$                                                                                                                                            | add    | 2 50                                |
|                                                                                                                                                                                  |        |                                     |