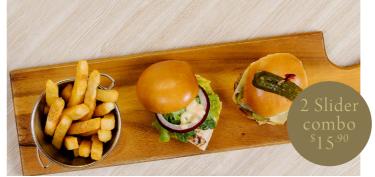

### ALL DAY DINING

| Choice of 2 sliders + chips                                                                                                                                                          | 15%              |
|--------------------------------------------------------------------------------------------------------------------------------------------------------------------------------------|------------------|
| Beef: Angus beef pattie, cheese, pickle & tomato relish                                                                                                                              |                  |
| <b>Chicken:</b> BBQ-seasoned char-grilled chicken, avocado, chilli mango mayo, lettuce, red onion                                                                                    |                  |
| Bacon: Bacon, haloumi, caramelised onion relish, tomato & rocket                                                                                                                     |                  |
| Beef Burger & Cheese<br>prime Angus beef pattie, tomato relish, Swiss cheese,<br>dill pickle, salad greens & red onion                                                               | 1550             |
| Fish Burger                                                                                                                                                                          | 1490             |
| 2 fillets of crispy flathead, tartare sauce, lettuce, cucumber, carrot & red o                                                                                                       | nion             |
| <b>Grilled Chicken Burger</b> <sup>(AGF)</sup><br>grilled chicken breast, avocado, tomato, lettuce, red onion,                                                                       | 15%              |
| sliced beetroot & mayo<br>Vege Burger <sup>(AGF)</sup> <b>v</b><br>garlic mushrooms, haloumi, rocket & tomato relish                                                                 | 1550             |
| Traditional Fish & Chips<br>lightly battered whiting fillets served with tartare sauce and beer-battered                                                                             | 18 90<br>chips   |
| Chicken, Basil & Sundried Tomato Filo<br>served with a delicious salad of mesclun lettuce, red onion, cherry<br>tomato, cucumber and carrot with a house-made honey mustard dressin  | 15 50            |
| Spinach, Feta & Tomato Frittata ♥ ● ⑦<br>served with a delicious salad of mesclun lettuce, red onion, cherry tomato,<br>cucumber and carrot with a house-made honey mustard dressing | 14 <sup>90</sup> |
| Bacon & Onion Frittata ♥ ● ⑦<br>served with a delicious salad of mesclun lettuce, red onion, cherry tomato,<br>cucumber and carrot with a house-made honey mustard dressing          | 15 <sup>90</sup> |
| Spinach & Feta Quiche ♥ ● ®<br>served with a delicious salad of mesclun lettuce, red onion, cherry tomato,<br>cucumber and carrot with a house-made honey mustard dressing           | 16 50            |
| Pumpkin Soup<br>served with toasted Turkish bread                                                                                                                                    | 13 50            |