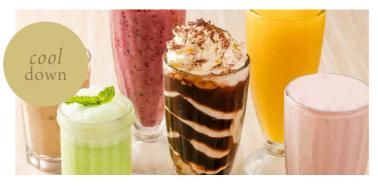

# SUPER SMOOTHIES

| <b>Banana Blast è</b> 🏵<br>a tropical hit of banana, maple syrup, cinnamon and coconut milk                              | 8 <sup>20</sup> |
|--------------------------------------------------------------------------------------------------------------------------|-----------------|
| Mango Madness<br>with all the good stuff – mango, turmeric, Canadian maple<br>syrup and coconut milk                     | 8 <sup>20</sup> |
| <b>Very Berry </b><br>a refreshing berry smoothie with a mix of berries, banana,<br>Canadian maple syrup and almond milk | 8 <sup>20</sup> |

# COLD DRINKS

| Iced Chocolate                                                                                             |      | 7 00            |
|------------------------------------------------------------------------------------------------------------|------|-----------------|
| Iced Coffee                                                                                                |      | 7 00            |
| Iced Mocha                                                                                                 |      | 7 00            |
| Iced Chai                                                                                                  |      | 7 00            |
| Iced Strawberry                                                                                            |      | 7 00            |
| Famous Lime Mint Julep                                                                                     |      | 7 00            |
| Shingle Inn's famous lime ice cream soda                                                                   |      |                 |
| Iced Latte                                                                                                 |      | 6 10            |
| Iced Chai Latte                                                                                            |      | 5 <sup>50</sup> |
| Iced Long Black                                                                                            |      | 5 50            |
| Classic Milkshakes                                                                                         |      | 6 30            |
| Thickshakes                                                                                                |      | 7 <sup>30</sup> |
| Juice<br>orange, apple                                                                                     | from | 4 <sup>40</sup> |
| Water<br>sparkling, still, flavoured                                                                       | from | 4 <sup>30</sup> |
| <b>Iced Frappé</b><br>mango, espresso, chocolate, caramel, mocha, chai, matcha<br>green tea or lime mint   |      | 6 <sup>90</sup> |
| add cream                                                                                                  | add  | 1 50            |
| <b>Soft Drinks</b><br>Coke, Sprite, Lift, Coke no sugar, Ginger Beer, L&P,<br>Orange & Mango and Raspberry | from | 4 <sup>40</sup> |
| Spiders                                                                                                    | from | 6 30            |
| Iced Tea<br>lemon or peach                                                                                 |      | 5 40            |
| ✓ vegetarian bealthy living Ø gluten free ingredie<br>♥ vegan option (AGF) available gluten free           | nts  |                 |
| The overage adult daily energy intake is 8700                                                              | -    |                 |