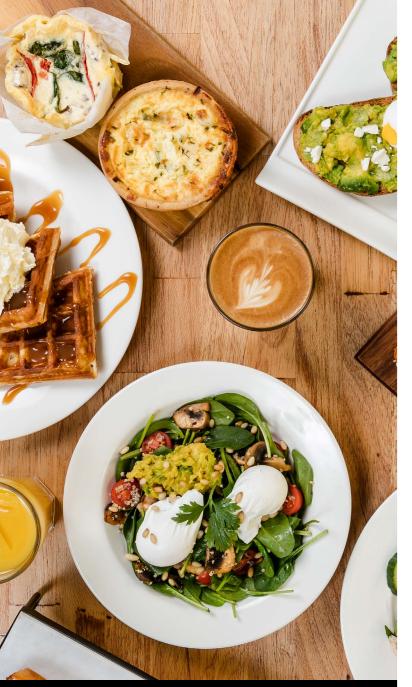

#### ALL DAY BREAKFAST

| Big Breakfast<br>bacon, eggs, blistered cherry tomatoes, mushrooms, chipola                                                                 | tas, | 25 00                               |
|---------------------------------------------------------------------------------------------------------------------------------------------|------|-------------------------------------|
| hash browns (2) and gourmet seeded bread <b>Popular choice: add a side of avocado</b>                                                       | add  | 4 <sup>30</sup>                     |
| <b>Goodness Bowl ♥</b> ● Ø<br>poached eggs, with cherry tomatoes, mushrooms, spinach,<br>quinoa, sliced avocado and sprinkled with pinenuts |      | 17 %                                |
| with gourmet seeded bread (1 slice)                                                                                                         | add  | 2 90                                |
| with gluten free toast (2 slices)                                                                                                           | add  | 3 50                                |
| Eggs & Toast<br>your choice of two poached, scrambled or fried eggs with<br>Turkish toast<br>with bacon (2 rashers)                         | add  | 12 <sup>90</sup>                    |
| Bacon & Egg Breakfast Wrap<br>a filling toasted breakfast wrap of bacon, fried egg, tasty chee<br>and tomato relish<br>with hash browns     |      | 11 <sup>90</sup><br>3 <sup>60</sup> |
| <b>Eggs Benedict</b><br>two poached eggs served with fresh spinach and hollandaise<br>sauce atop lightly toasted Turkish bread              | 2    |                                     |
| with ham                                                                                                                                    |      | 17 50                               |
| with bacon (2 rashers)                                                                                                                      |      | 1990                                |
| with smoked salmon                                                                                                                          |      | 21 90                               |
| Eggs Florentine 🗸                                                                                                                           |      | 1690                                |

| Smashed Avocado 🜢                                                                                                                         |                       | 17 <sup>90</sup> |
|-------------------------------------------------------------------------------------------------------------------------------------------|-----------------------|------------------|
| ripe avocado on toasted gourmet seeded bread, toppec<br>feta, fresh rocket and a poached egg<br><b>with smoked salmon</b>                 | l with                | 23 <sup>40</sup> |
| Pancakes                                                                                                                                  |                       | 14 90            |
| three light & fluffy pancakes served with a scoop of<br>vanilla ice cream and maple syrup<br><b>with mixed berries &amp; fresh banana</b> | add                   | 4 00             |
| Canadian Pancakes                                                                                                                         |                       | 18 90            |
| three light & fluffy pancakes served with two rashers of<br>bacon and maple syrup                                                         | f                     |                  |
| Freshly Baked Waffles                                                                                                                     |                       | 15 50            |
| Shingle Inn's famous waffles freshly baked to order on-                                                                                   |                       |                  |
| with ice cream or cream and butterscotch caramel or c<br>with fresh banana                                                                | nocolate sauce<br>add | 2.00             |
| with mixed berries                                                                                                                        | add                   | 2 00             |
| <b>Omelette</b> served atop rocket, toasted seeded bread & sprin                                                                          | kled with parme       | san 🌢            |
| Classic ham, tomato & grated cheese 🖈 New Recipi                                                                                          | E                     | 13 50            |
| Harvest ♥ spinach, mushrooms, red onion, cherry tomatoes & grated cheese                                                                  |                       | 16%              |
| Bacon & Egg Burger (AGF)                                                                                                                  |                       | 1290             |
| bacon, egg, cheese & tomato relish                                                                                                        |                       |                  |
|                                                                                                                                           |                       |                  |

#### SALADS + BOWLS

| Shingle Inn Caesar Salad<br>with avocado<br>with chicken<br>with smoked salmon                                                                                                                         | add<br>add<br>add | $16^{70} \\ 4^{30} \\ 4^{80} \\ 5^{50}$ |
|--------------------------------------------------------------------------------------------------------------------------------------------------------------------------------------------------------|-------------------|-----------------------------------------|
| <b>Guilt-Free Bowl</b> ♥ ♦ NEW RECIPE<br>with cherry tomatoes, quinoa, diced avocado, spinach, cu<br>& roasted chick peas with chilli mango mayonnaise<br><b>vegan option</b> with balsamic dressing ♥ | ıcumber           | 14 <sup>90</sup>                        |
| with chicken<br>with smoked salmon                                                                                                                                                                     | add<br>add        | 4 <sup>80</sup><br>5 <sup>50</sup>      |
| <b>Nourishing Bowl V D Rev</b> Recipe with tomato, haloumi, red onion, chicken, brown rice, ro                                                                                                         | cket sprinkled    | 16 <sup>90</sup><br>1 with              |