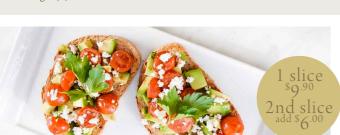

### LIGHT SNACKS

| <b>Bruschetta</b> ♥ ♥ ★ New Recipe<br>lightly toasted seeded bread topped with avocado, cherry<br>tomatoes, feta and drizzled with balsamic dressing |     | 9 <sup>90</sup> |
|------------------------------------------------------------------------------------------------------------------------------------------------------|-----|-----------------|
| For a two slice bruschetta                                                                                                                           | add | 5 00            |
| Royal Melt<br>chicken, swiss cheese and avocado on seeded bread<br>add a side of beer-battered chips                                                 |     | 12 00           |
| OR a side salad                                                                                                                                      | add | 3 90            |
| <b>Tropical Melt</b><br>swiss cheese, sliced pineapple and leg ham on seeded bread<br><b>add a side of beer-battered chips</b>                       |     | 11 00           |
| OR a side salad                                                                                                                                      | add | 3 90            |
| For a two slice melt                                                                                                                                 | add | 6 00            |